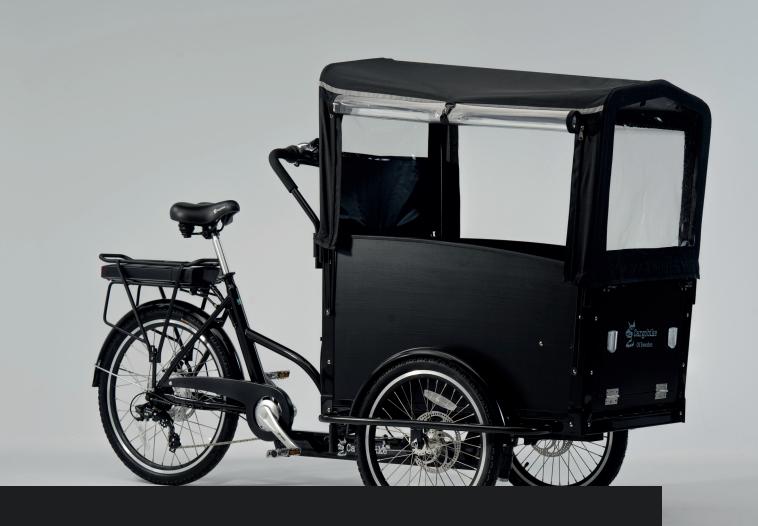

Our premium model. A powerful 110Nm integrated mid-motor and alloy rims are just a few of this bike's strengths. One frame, four different models.

Cargobike Delight with canopy

### Cargobike Delight

Four seats with safety belts as standard.