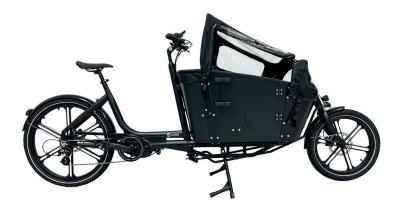

Our premium model. A powerful 110Nm integrated mid-motor and alloy rims are just a few of this bike's strengths. One frame, four different models.

Cargobike Delight with canopy

### Cargobike Delight

Four seats with safety belts as standard.