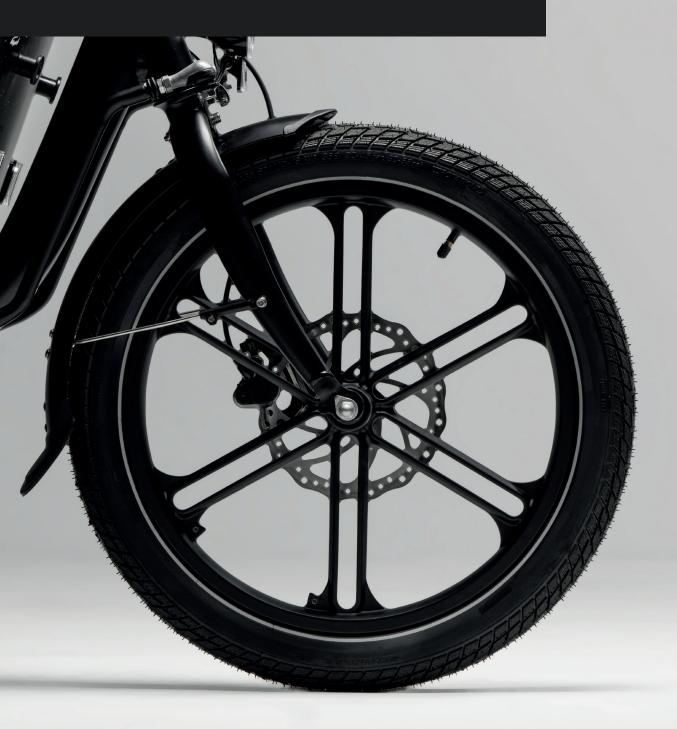

Our bikes are tested according to the German standard for Cargo Bikes, DIN 79010:2020, TüV tested and CE marked.

The Perfect World Foundation is a charitable organization founded in Sweden, who works worldwide with animals and nature in crisis.

### Safety first

Our bikes are tested according to the German standard for Cargo Bikes, **DIN 79010:2020**. This standard includes unique test requirements for brakes and parking brakes, higher load-bearing tests for frames and forks, additional child passenger safety tests, and more. **All our bikes are TüV tested and CE marked**. We believe in safe travel and in bikes built to last a long time.