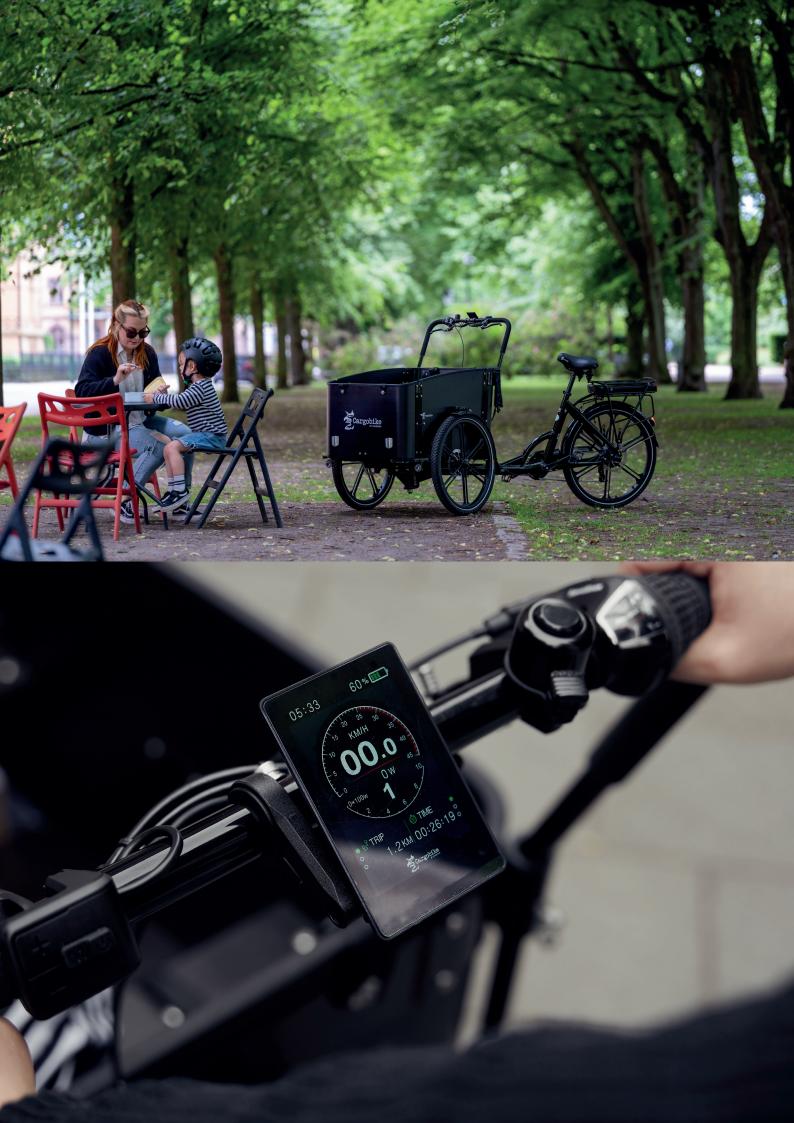

Our premium model. A powerful 110Nm integrated mid-motor and alloy rims are just a few of this bike's strengths. One frame, four different models.

Cargobike Delight with canopy

# Cargobike Long Lite

The popular Cargobike Long Lite, a two-wheel box bike that allows you to travel at high speeds, is back in a new edition!

The model has been upgraded with a new motor, new wheels and a re-designed box.