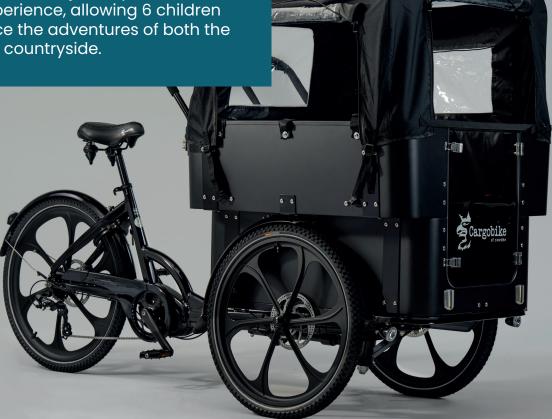

### Cargobike Delight Kindergarten

Six seats with safety belts as standard. Transparent front door for easy access.

### **Kindergarten Adventures**

The ultimate transportation for preschools. Turn the journey into a learning experience, allowing 6 children to experience the adventures of both the city and the countryside.