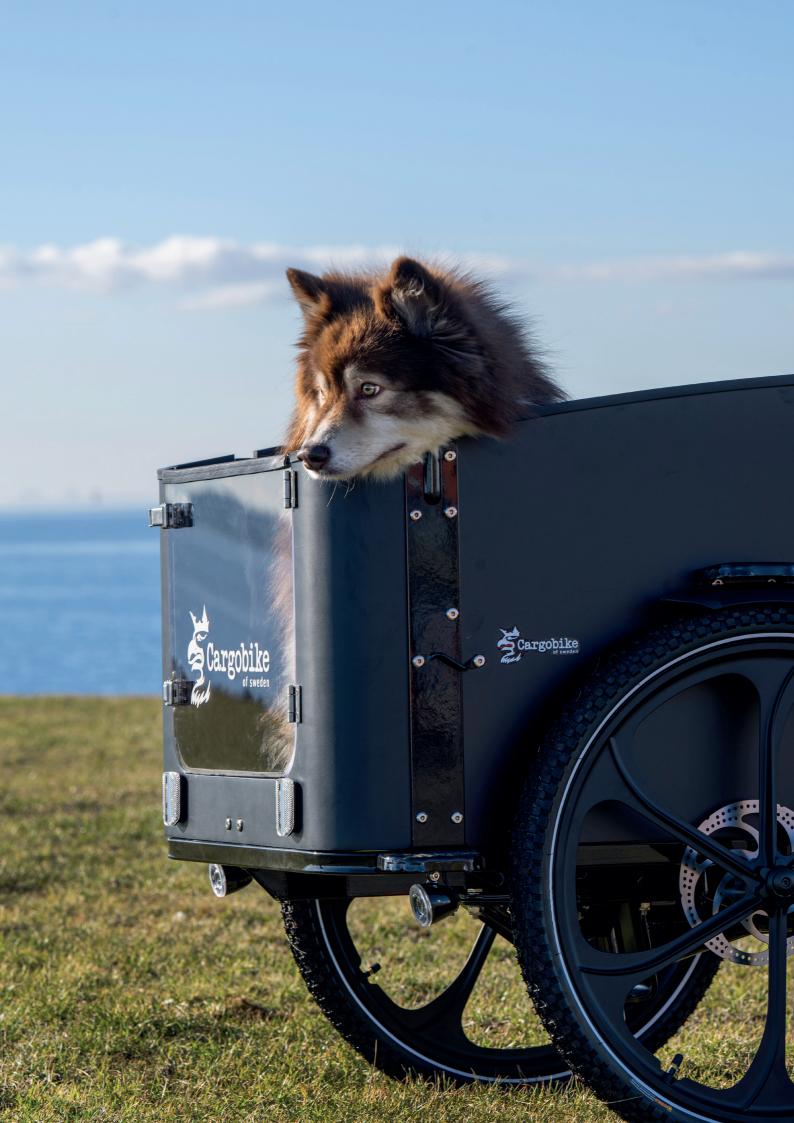

### Cargobike Delight Dog

Two seats with safety belts and a transparent front door for easy access.

### Cargobike Flex Dog

Two seats with safety belts and a transparent front door for easy access.