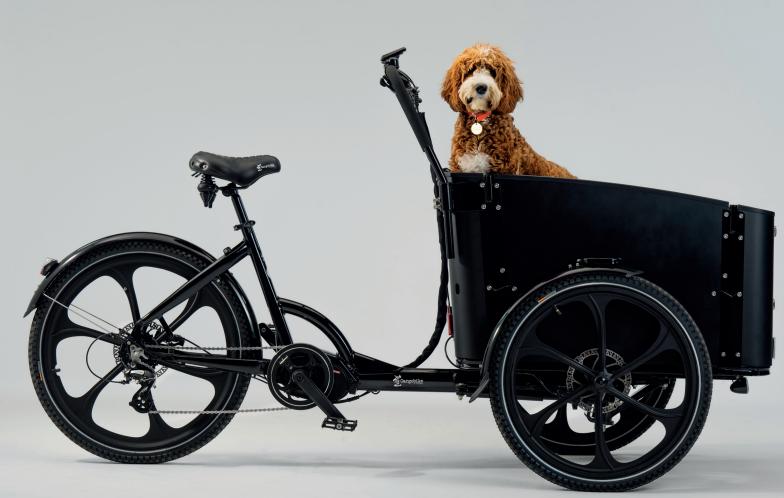

### Cargobike Delight Dog

Two seats with safety belts and a transparent front door for easy access.

### Cargobike Flex Dog

Two seats with safety belts and a transparent front door for easy access.