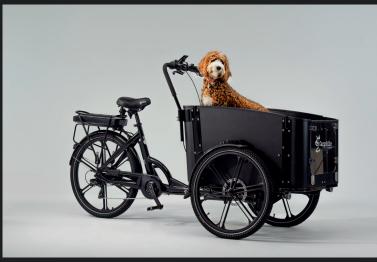

### Cargobike Delight Dog

Two seats with safety belts and a transparent front door for easy access.

### Cargobike Flex Dog

Two seats with safety belts and a transparent front door for easy access.