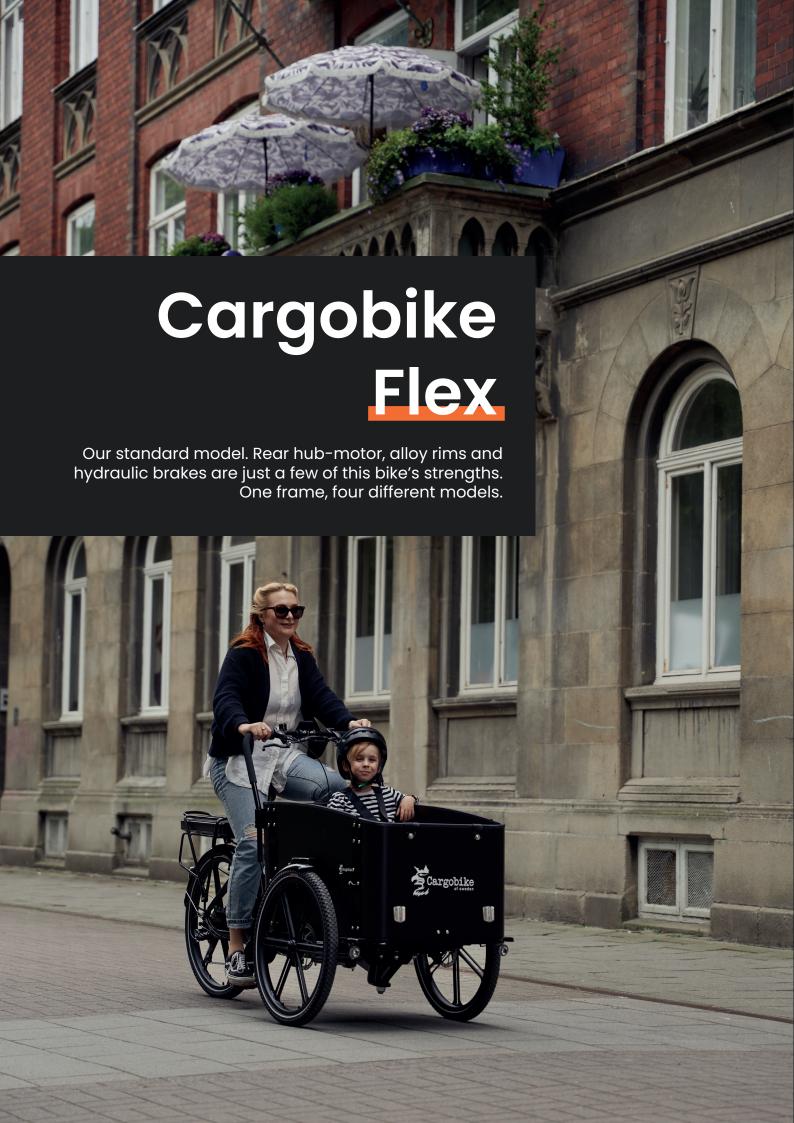

### Cargobike Flex

Four seats with safety belts as standard.

### Cargobike Flex Dog

Two seats with safety belts and a transparent front door for easy access.

### Cargobike Flex Box

Larger box with lid.

### Cargobike Flex Kindergarten

Six seats with safety belts as standard. Transparent front door for easy access.