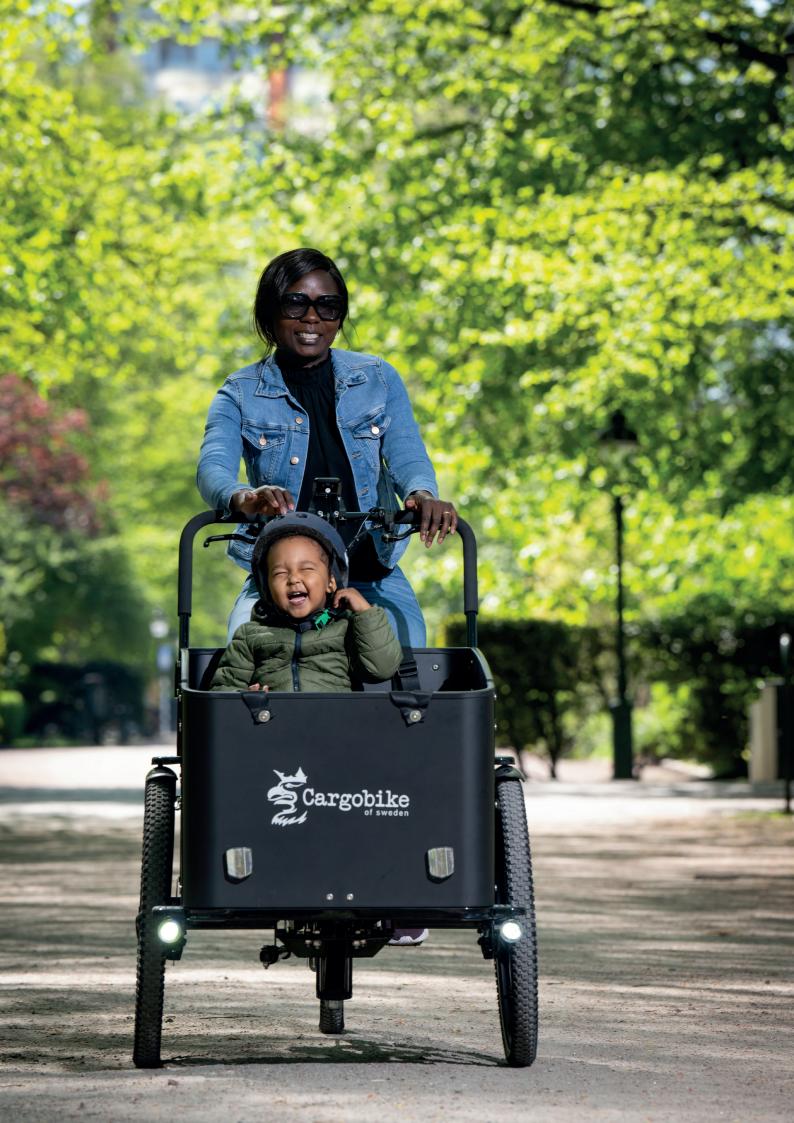

### Cargobike Delight

Four seats with safety belts as standard.

### Cargobike Flex

Four seats with safety belts as standard.

### Cargobike Classic

Four seats with safety belts as standard.