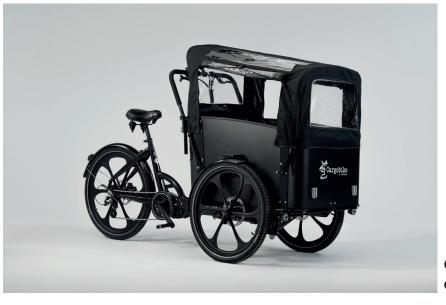

Our premium model. A powerful 110Nm integrated mid-motor and alloy rims are just a few of this bike's strengths. One frame, four different models.

Cargobike Delight with canopy

### Cargobike Delight

Four seats with safety belts as standard.