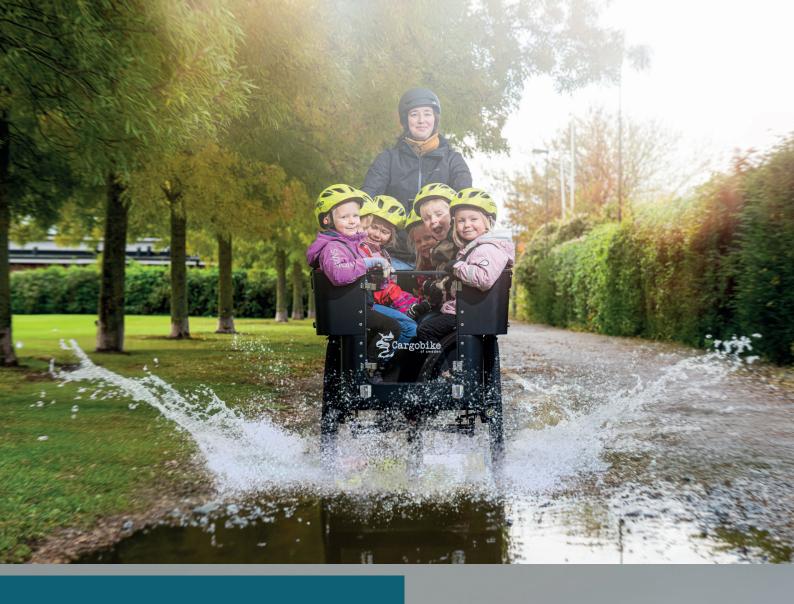

### Cargobike Delight Kindergarten

Six seats with safety belts as standard. Transparent front door for easy access.

### **Kindergarten Adventures**

The ultimate transportation for preschools. Turn the journey into a learning experience, allowing 6 children to experience the adventures of both the city and the countryside.

### Cargobike Classic Kindergarten

Six seats with safety belts as standard. Front door for easy access.