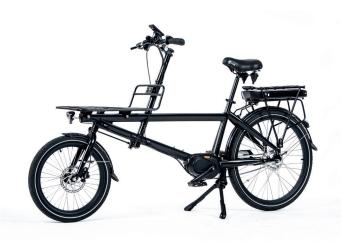

# Cargobike Long Lite

The popular Cargobike Long Lite, a two-wheel box bike that allows you to travel at high speeds, is back in a new edition!

The model has been upgraded with a new motor, new wheels and a re-designed box.

### Cargobike Long Lite

Side door and two seats with safety belts as standard.