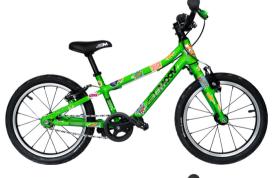

# LEARNING BIKE M14"-16"

The unisex geometry allows an easy step-over and a low position of the rider to ensure more safety, an easy and intuitive ride. Perfectly designed ergonomics, with an ultra-light aluminum frame, V-Brake front and rear brakes, an adapted crank width... In short, the ideal tool for learning the joys of 2 wheels.

## **Characteristics:**

• frame/fork: alloy 6061 triple-butted

• brakes: V-brake

weight: 5,3 kg / 5,7 kg

• colors: •••••

• recommended selling price:

€369,- (M14)

。 €399,- (M16)