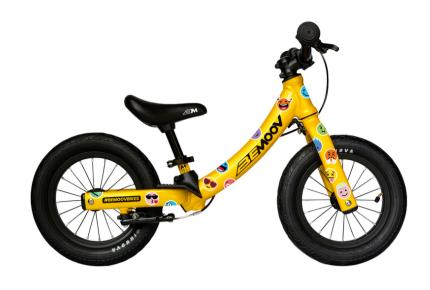

RANGE 2024 www.bemoov-bikes.com

Specially designed to introduce children to the joys of cycling. A featherweight of 3.4 kilos, an exclusive footrest, an ergonomic rear brake, and geometry adapted to the body shape of small children to learn the best methods from the start.

## **Characteristics:**

• frame/fork: alloy 6061 double-butted

brakes: V-brakeweight: 3,4 kg

• colors : • • • • •

recommended selling price: €199,-