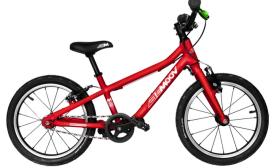

RANGE 2024 www.bemoov-bikes.com

Specially designed to introduce children to the joys of cycling. A featherweight of 3.4 kilos, an exclusive footrest, an ergonomic rear brake, and geometry adapted to the body shape of small children to learn the best methods from the start.

## **Characteristics:**

• frame/fork: alloy 6061 double-butted

brakes: V-brakeweight: 3,4 kg

• colors : • • • • •

recommended selling price: €199,-