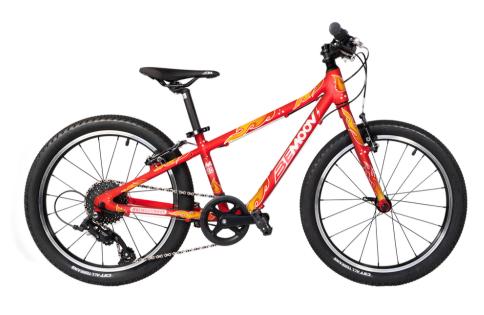

# CITYSPORT CS 20" - 24" - 26"

Allowing children to go to school by bike safely was our goal. This city bike keeps the sportive look most kids like, while being equipped with the necessary urban accessories.

#### Characteristics:

- frame/fork: alloy 6061 triple-butted
- gears: Microshift 8 speeds
- brakes: 2 V-brakes
- weight: 9,4 kg\* (M20) / 10,4 kg\* (M24) / 10,9 kg\* (M26)
   \*without optional lights
- colors:
- recommended selling price:
  - 。 €549,- (CS20)
  - €579,- (CS24)
  - 。 €599,- (CS26)