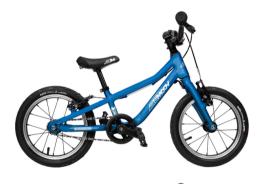

# LEARNING BIKE M14"-16"

The unisex geometry allows an easy step-over and a low position of the rider to ensure more safety, an easy and intuitive ride. Perfectly designed ergonomics, with an ultra-light aluminum frame, V-Brake front and rear brakes, an adapted crank width... In short, the ideal tool for learning the joys of 2 wheels.

## **Characteristics:**

• frame/fork: alloy 6061 triple-butted

• brakes: V-brake

weight: 5,3 kg / 5,7 kg

• colors: •••••

• recommended selling price:

€369,- (M14)

。 €399,- (M16)