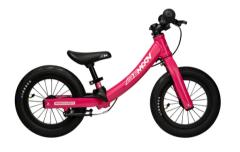

RANGE 2024 www.bemoov-bikes.com

Specially designed to introduce children to the joys of cycling. A featherweight of 3.4 kilos, an exclusive footrest, an ergonomic rear brake, and geometry adapted to the body shape of small children to learn the best methods from the start.

## **Characteristics:**

• frame/fork: alloy 6061 double-butted

brakes: V-brakeweight: 3,4 kg

• colors : • • • • •

recommended selling price: €199,-