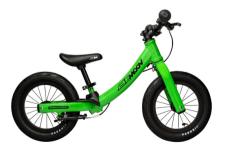

# LEARNING BIKE M14"-16"

The unisex geometry allows an easy step-over and a low position of the rider to ensure more safety, an easy and intuitive ride. Perfectly designed ergonomics, with an ultra-light aluminum frame, V-Brake front and rear brakes, an adapted crank width... In short, the ideal tool for learning the joys of 2 wheels.

## **Characteristics:**

• frame/fork: alloy 6061 triple-butted

• brakes: V-brake

weight: 5,3 kg / 5,7 kg

• colors: •••••

• recommended selling price:

€369,- (M14)

。 €399,- (M16)