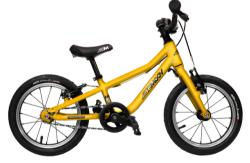

# LEARNING BIKE M14"-16"

The unisex geometry allows an easy step-over and a low position of the rider to ensure more safety, an easy and intuitive ride. Perfectly designed ergonomics, with an ultra-light aluminum frame, V-Brake front and rear brakes, an adapted crank width... In short, the ideal tool for learning the joys of 2 wheels.

## **Characteristics:**

• frame/fork: alloy 6061 triple-butted

• brakes: V-brake

weight: 5,3 kg / 5,7 kg

• colors: •••••

• recommended selling price:

€369,- (M14)

。 €399,- (M16)