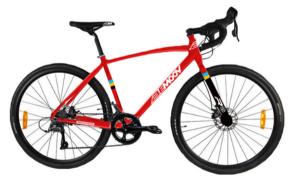

# ROAD/GRAVEL R24" - R26"

Because our young pilots can also soon become little bike afficionados, we are developping a hybrid road/gravel range. This new model will be available in 24' and 26', in 2 different colours.

## Characteristics:

- frame/fork: alloy 6061 double-butted
- gears: Microshift 10 speeds
- brakes: Tektro md-c510 disk
- tires: 2 sets of Kenda road/cyclocross
- weight: 8,9 kg\* (R24) / 9,7 kg\* (R26)
   \*with road tires
- colors : ••
- recommended selling price:
  - 。 €949,- (R24)
  - 。 €999,- (R26)