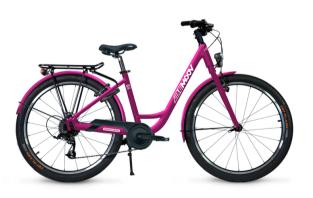

# CITYSPORT CS 20" - 24" - 26"

Allowing children to go to school by bike safely was our goal. This city bike keeps the sportive look most kids like, while being equipped with the necessary urban accessories.

#### Characteristics:

- frame/fork: alloy 6061 triple-butted
- gears: Microshift 8 speeds
- brakes: 2 V-brakes
- weight: 9,4 kg\* (M20) / 10,4 kg\* (M24) / 10,9 kg\* (M26)
   \*without optional lights
- colors:
- recommended selling price:
  - 。 €549,- (CS20)
  - €579,- (CS24)
  - 。 €599,- (CS26)

# CITYLIGHT CL 20" - 24" - 26"

Allowing children to go to school by bike safely was our goal. Add the idea of stepping over more easily, and you get why we developed this low-frame city bike model.

## Characteristics:

- frame/fork: alloy 6061 triple-butted
- gears: Microshift 8 speeds
- brakes: 2 V-brakes
- weight: 9,4 kg\* (M20) /10,4 kg\* (M24) /10,9 kg\* (M26)
   \*without optional lights
- colors:
- recommended selling price:
  - 。 €549,- (CL20)
  - 。 €579,- (CL24)
  - 。 €599,- (CL26)