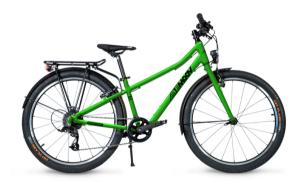

## FUN BIKE M20"-24"-26"

A bike specially designed to help children learn and progress safely, without forgetting to have fun. Fun, featherweight, efficient and equipped with ergonomic brakes, easy-to-use gears and also a geometry adapted to the body shape of children, so that they become real mini cycling experts.

#### Characteristics:

- frame/fork: alloy 6061 triple-butted
- gears: Microshift 8 speeds
- brakes: 2 V-brakes
- weight: 8,2 kg (M20) / 9,1 kg (M24) / 9,5 kg (M26)
- colors: ••••
- recommended selling price:
  - 。 €529,- (M20)
  - 。 €549,- (M24)
  - 。 €569,- (M26)