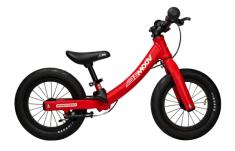

# LEARNING BIKE M14"-16"

The unisex geometry allows an easy step-over and a low position of the rider to ensure more safety, an easy and intuitive ride. Perfectly designed ergonomics, with an ultra-light aluminum frame, V-Brake front and rear brakes, an adapted crank width... In short, the ideal tool for learning the joys of 2 wheels.

## **Characteristics:**

• frame/fork: alloy 6061 triple-butted

• brakes: V-brake

weight: 5,3 kg / 5,7 kg

• colors: •••••

• recommended selling price:

€369,- (M14)

。 €399,- (M16)