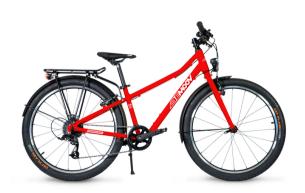

# CITYSPORT CS 20" - 24" - 26"

Allowing children to go to school by bike safely was our goal. This city bike keeps the sportive look most kids like, while being equipped with the necessary urban accessories.

#### Characteristics:

- frame/fork: alloy 6061 triple-butted
- gears: Microshift 8 speeds
- brakes: 2 V-brakes
- weight: 9,4 kg\* (M20) / 10,4 kg\* (M24) / 10,9 kg\* (M26)
   \*without optional lights
- colors:
- recommended selling price:
  - 。 €549,- (CS20)
  - €579,- (CS24)
  - 。 €599,- (CS26)