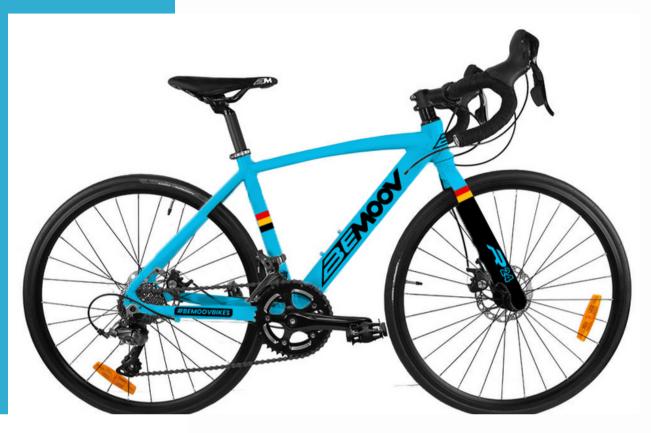

# ROAD/GRAVEL R24" - R26"

Because our young pilots can also soon become little bike afficionados, we are developping a hybrid road/gravel range. This new model will be available in 24' and 26', in 2 different colours.

## Characteristics:

- frame/fork: alloy 6061 double-butted
- gears: Microshift 10 speeds
- brakes: Tektro md-c510 disk
- tires: 2 sets of Kenda road/cyclocross
- weight: 8,9 kg\* (R24) / 9,7 kg\* (R26)
   \*with road tires
- colors : ••
- recommended selling price:
  - 。 €949,- (R24)
  - 。 €999,- (R26)