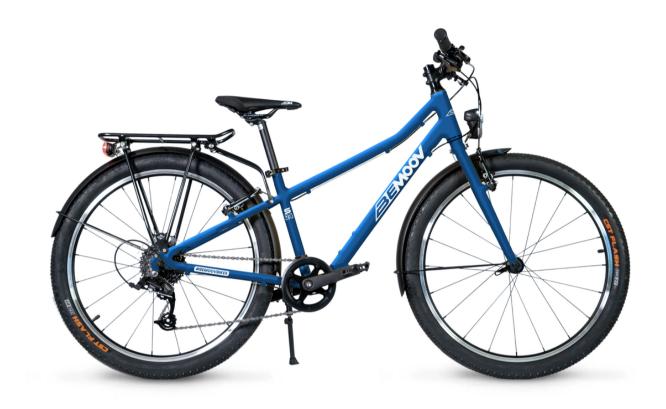

# CITYLIGHT CL 20" - 24" - 26"

Allowing children to go to school by bike safely was our goal. Add the idea of stepping over more easily, and you get why we developed this low-frame city bike model.

## Characteristics:

- frame/fork: alloy 6061 triple-butted
- gears: Microshift 8 speeds
- brakes: 2 V-brakes
- weight: 9,4 kg\* (M20) /10,4 kg\* (M24) /10,9 kg\* (M26)
   \*without optional lights
- colors:
- recommended selling price:
  - 。 €549,- (CL20)
  - 。 €579,- (CL24)
  - 。 €599,- (CL26)