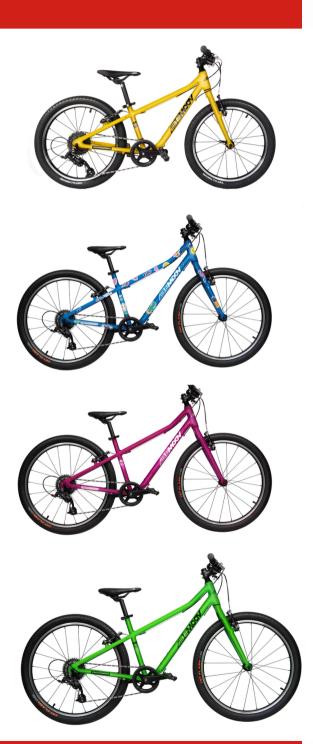

## FUN BIKE M20"-24"-26"

A bike specially designed to help children learn and progress safely, without forgetting to have fun. Fun, featherweight, efficient and equipped with ergonomic brakes, easy-to-use gears and also a geometry adapted to the body shape of children, so that they become real mini cycling experts.

#### Characteristics:

- frame/fork: alloy 6061 triple-butted
- gears: Microshift 8 speeds
- brakes: 2 V-brakes
- weight: 8,2 kg (M20) / 9,1 kg (M24) / 9,5 kg (M26)
- colors: ••••
- recommended selling price:
  - 。 €529,- (M20)
  - 。 €549,- (M24)
  - 。 €569,- (M26)