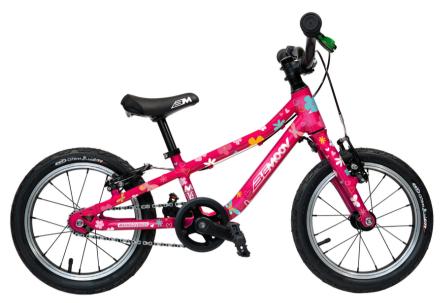

# LEARNING BIKE M14"-16"

The unisex geometry allows an easy step-over and a low position of the rider to ensure more safety, an easy and intuitive ride. Perfectly designed ergonomics, with an ultra-light aluminum frame, V-Brake front and rear brakes, an adapted crank width... In short, the ideal tool for learning the joys of 2 wheels.

## **Characteristics:**

• frame/fork: alloy 6061 triple-butted

• brakes: V-brake

weight: 5,3 kg / 5,7 kg

• colors: •••••

• recommended selling price:

€369,- (M14)

。 €399,- (M16)