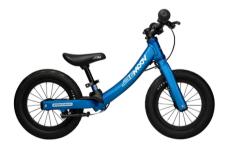

RANGE 2024 www.bemoov-bikes.com

Specially designed to introduce children to the joys of cycling. A featherweight of 3.4 kilos, an exclusive footrest, an ergonomic rear brake, and geometry adapted to the body shape of small children to learn the best methods from the start.

## **Characteristics:**

• frame/fork: alloy 6061 double-butted

brakes: V-brakeweight: 3,4 kg

• colors : • • • • •

recommended selling price: €199,-