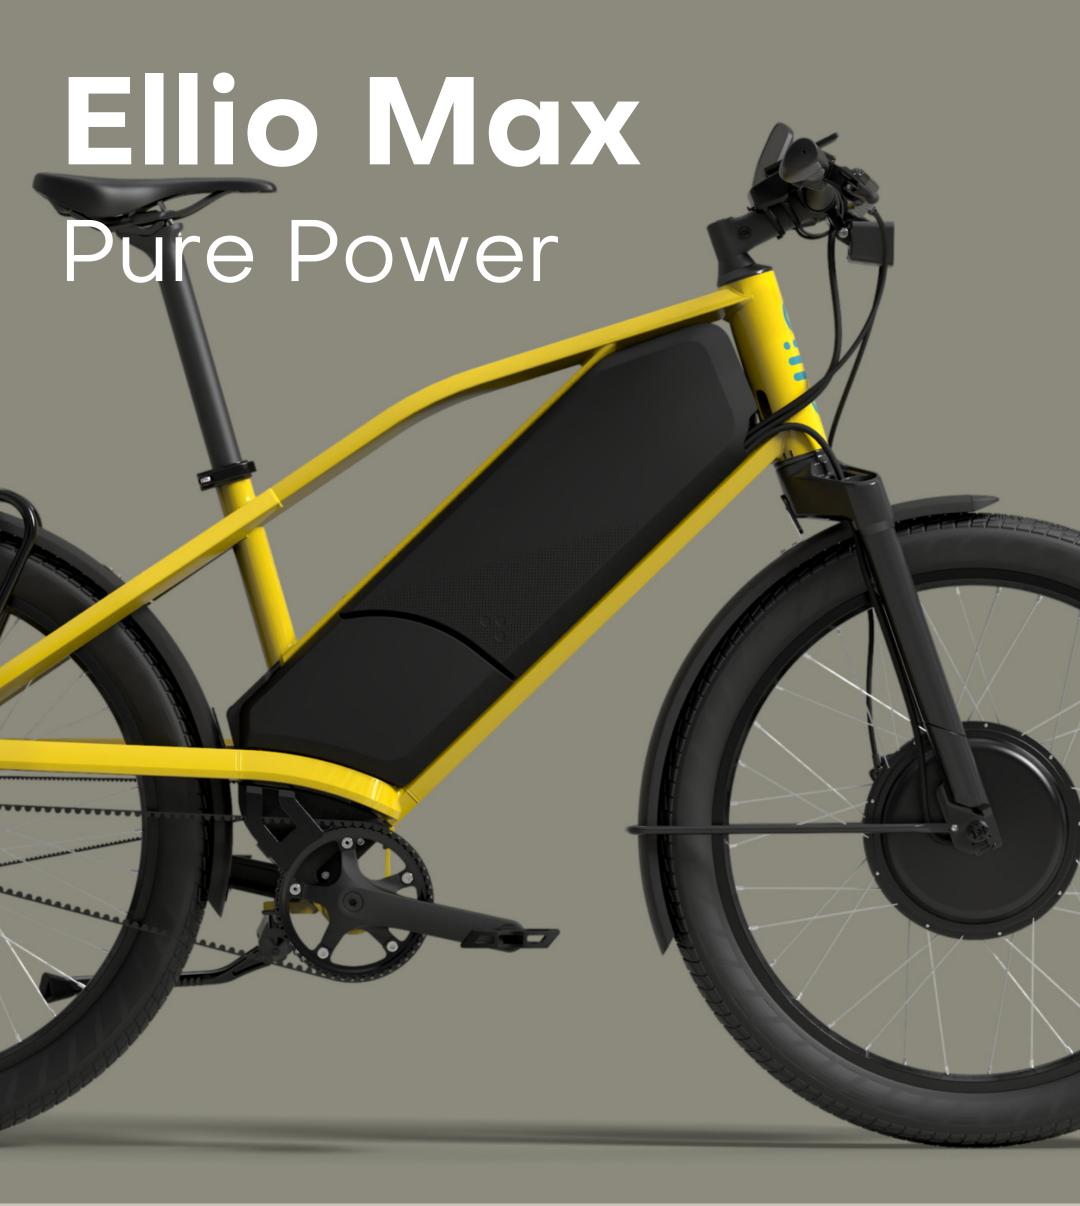

## Fast : Effortless : Safe

| Speed               | 45km/h                                      |
|---------------------|---------------------------------------------|
| Battery Capacity    | 1150Wh                                      |
| Brakes              | Hydraulic disc brakes and electric brake    |
| Electronics         | Ellio 2-wheel drive with automatic shifting |
| Belt                | Gates CDX                                   |
| Wheels              | 27.5'                                       |
| Colors              |                                             |
| Position            | Comfort/Sport                               |
| Seatpost Suspension | Optional €200                               |
| Front Suspension    | Stem kinect                                 |
| Price               | €7995                                       |