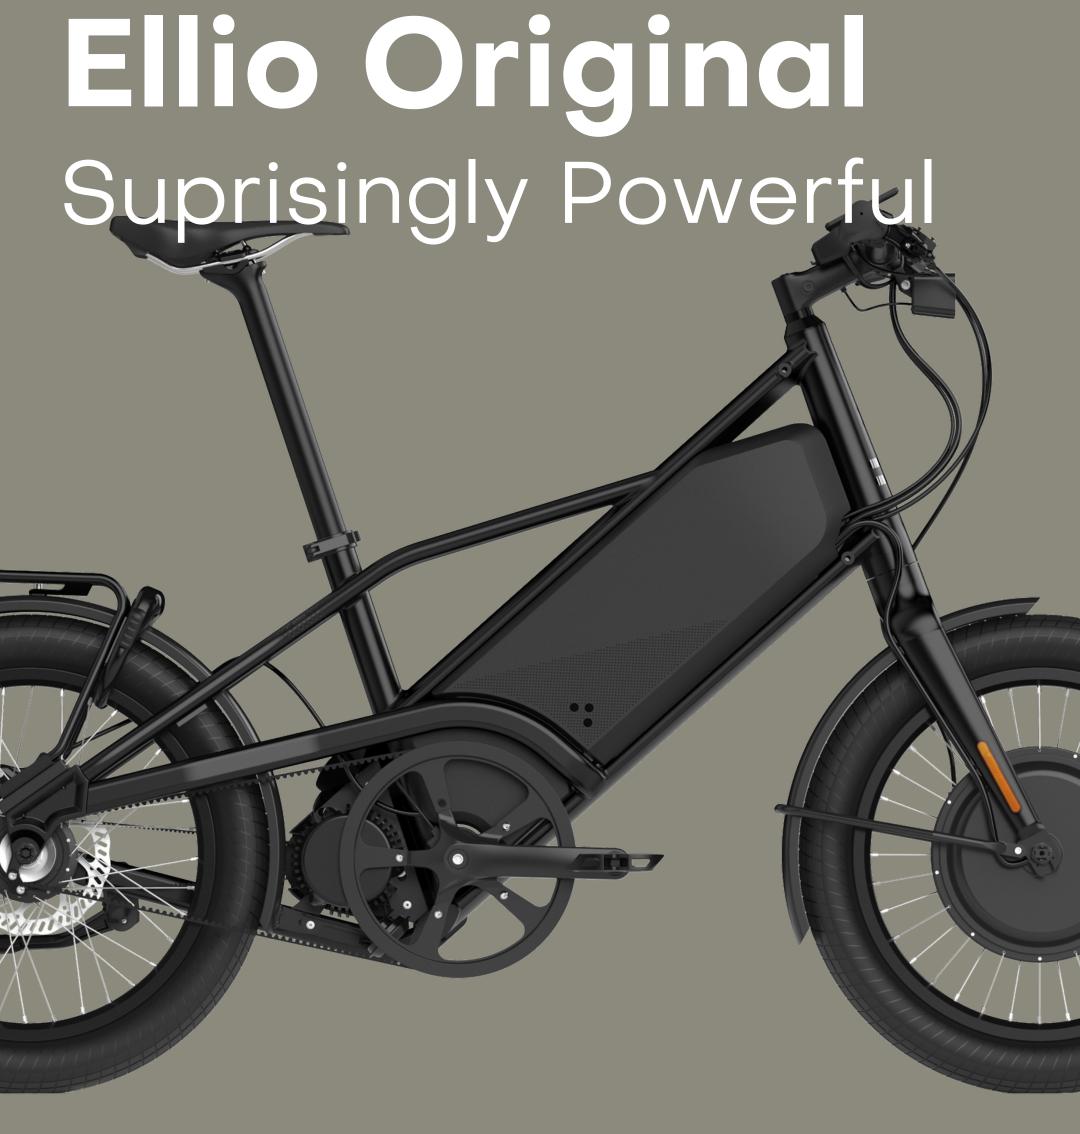

## Fast : Effortless : Safe

| Speed               | 25km/h - 35km/h - 45km/h                    |
|---------------------|---------------------------------------------|
| Battery Capacity    | 1150Wh                                      |
| Brakes              | Hydraulic disc brakes and electric brake    |
| Electronics         | Ellio 2-wheel drive with automatic shifting |
| Wheels              | 20'                                         |
| Colors              |                                             |
| Position            | Comfort/Sport                               |
| Seatpost suspension | Optional €200                               |
| Front Suspension    | Stem kinect                                 |
| Price               | €6995                                       |