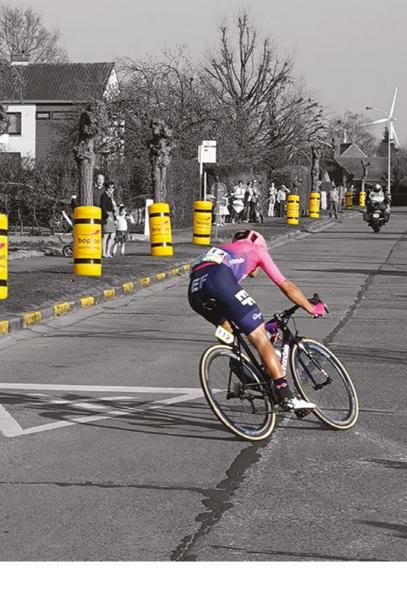

The BOPLAN® RACE BUMPERS are a must for fast and efficient protection of trees, posts, fences and others dangerous obstacles along it trail. These fenders out of impact absorbent plastic give clear a potential hazard and mitigate the consequences of a possible collision with the obstacle to a minimum.

boplan

The fenders are at the back equipped with chains for fast and easy attachment. Because of the special recess optimizes the obstacle secured.

- completely impact-absorbing polymer 🔗
  - yellow color for optimal visibility 🌝
  - easy, flexible and quick to deploy 🌝
    - chains for quick attachment 🕑
      - sustainable 🕐
      - weather resistant 🗸
      - 100% recyclable 🗸