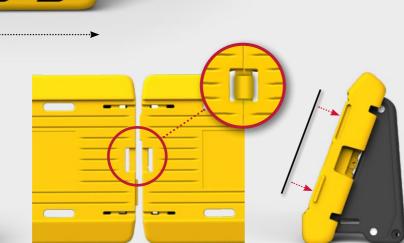

The BOPLAN® RACE BARRIERS are specially designed for the protection of the finish area of cycling races. These yellow polymer barriers are easy to use and slide together almost seamlessly with a tongue and groove connection.

The Race Barriers can be quickly coupled together and interconnected with a fixation bar. Due to their height of 140 cm and their arrangement at an angle of 70 °, they keep the public at a safe distance from the riders. The impact-absorbing polymer and smart design minimize the consequences of a possible collision. There are also special recesses for transport with a forklift and the foldable legs make them easy to stack. The BOPLAN® RACE BARRIER can be weighted if necessary.