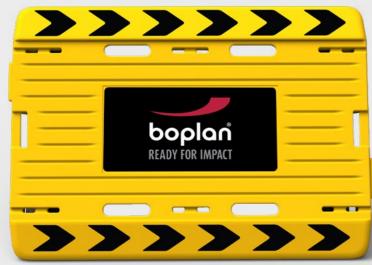

## **BOPLAN**<sup>®</sup> RACE BARRIER

The finish zone is always a critical place during a cycling race. The final sprint starts in view of the finish, sometimes with a large group of riders. Because of the high speeds, the proximity of other racing cyclists and the sometimes sudden manoeuvres the risk of accidents is high.

The BOPLAN® RACE BARRIERS are specially designed for the protection of the finish area of cycling races. These yellow polymer barriers are easy to use and slide together almost seamlessly with a tongue and groove connection.

The Race Barriers can be quickly coupled together and interconnected with a fixation bar. Due to their height of 140 cm and their arrangement at an angle of 70 °, they keep the public at a safe distance from the riders. The impact-absorbing polymer and smart design minimize the consequences of a possible collision. There are also special recesses for transport with a forklift and the foldable legs make them easy to stack. The BOPLAN® RACE BARRIER can be weighted if necessary.