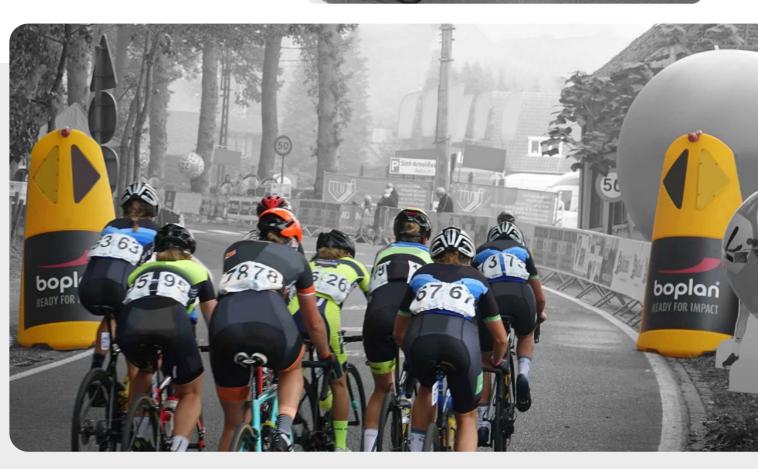

battery with GPS tracking system 💋

boplan READY FOR IMPACT

120 cm

The BOPLAN® RACE TOTEM has been specially designed to be deployed in critical places in the course where clear signage is required: at pedestrian refuge islands, speed bumps, junctions, pinch points, narrowings of carriageways, dangerous obstacles such as road signs and posts, street furniture, etc.

Due to its size of 2m40 and its audible warning signal, the BOPLAN® RACE TOTEM is the ideal solution to warn riders in time of a potential danger. The totem remains highly visible even in front riders in the peloton. In the event of a collision, the impact-absorbing polymer ensures much less risk of injury. In addition, the Race Totem has a design with exclusively round shapes, avoiding sharp corners. The Race Totem is also equipped with a GPS tracking system, so that you can see where it is at any time.

240 cm

optimal visibility from a great distance
entirely made of impact-absorbing polymer
warning by sound and light signal
on/off via remote control
direction indication for the riders on which side to pass
can be equipped with a D1 traffic sign
easy and quick to install