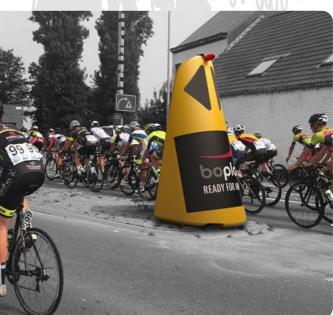

battery with GPS tracking system 💋

boplan READY FOR IMPACT

120 cm

The BOPLAN® RACE TOTEM has been specially designed to be deployed in critical places in the course where clear signage is required: at pedestrian refuge islands, speed bumps, junctions, pinch points, narrowings of carriageways, dangerous obstacles such as road signs and posts, street furniture, etc.

Due to its size of 2m40 and its audible warning signal, the BOPLAN® RACE TOTEM is the ideal solution to warn riders in time of a potential danger. The totem remains highly visible even in front riders in the peloton. In the event of a collision, the impact-absorbing polymer ensures much less risk of injury. In addition, the Race Totem has a design with exclusively round shapes, avoiding sharp corners. The Race Totem is also equipped with a GPS tracking system, so that you can see where it is at any time.

240 cm

optimal visibility from a great distance
entirely made of impact-absorbing polymer
warning by sound and light signal
on/off via remote control
direction indication for the riders on which side to pass
can be equipped with a D1 traffic sign
easy and quick to install