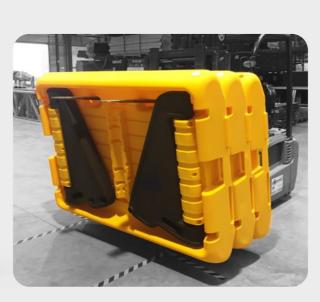

The BOPLAN® RACE BARRIERS are specially designed for the protection of the finish area of cycling races. These yellow polymer barriers are easy to use and slide together almost seamlessly with a tongue and groove connection.

The Race Barriers can be quickly coupled together and interconnected with a fixation bar. Due to their height of 140 cm and their arrangement at an angle of 70 °, they keep the public at a safe distance from the riders. The impact-absorbing polymer and smart design minimize the consequences of a possible collision. There are also special recesses for transport with a forklift and the foldable legs make them easy to stack. The BOPLAN® RACE BARRIER can be weighted if necessary.