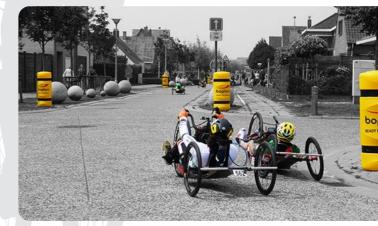

The BOPLAN® RACE BUMPERS are a must for fast and efficient protection of trees, posts, fences and others dangerous obstacles along it trail. These fenders out of impact absorbent plastic give clear a potential hazard and mitigate the consequences of a possible collision with the obstacle to a minimum.

boplan

The fenders are at the back equipped with chains for fast and easy attachment. Because of the special recess optimizes the obstacle secured.

- completely impact-absorbing polymer 🔗
  - yellow color for optimal visibility 🌝
  - easy, flexible and quick to deploy 🌝
    - chains for quick attachment 🕑
      - sustainable 🕐
      - weather resistant 🗸
      - 100% recyclable 🗸