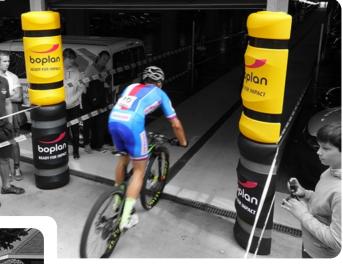

The BOPLAN® RACE BUMPERS are a must for fast and efficient protection of trees, posts, fences and others dangerous obstacles along it trail. These fenders out of impact absorbent plastic give clear a potential hazard and mitigate the consequences of a possible collision with the obstacle to a minimum.

boplan

The fenders are at the back equipped with chains for fast and easy attachment. Because of the special recess optimizes the obstacle secured.

- completely impact-absorbing polymer 🔗
  - yellow color for optimal visibility 🌝
  - easy, flexible and quick to deploy 🌝
    - chains for quick attachment 🕑
      - sustainable 🕐
      - weather resistant 🗸
      - 100% recyclable 🗸