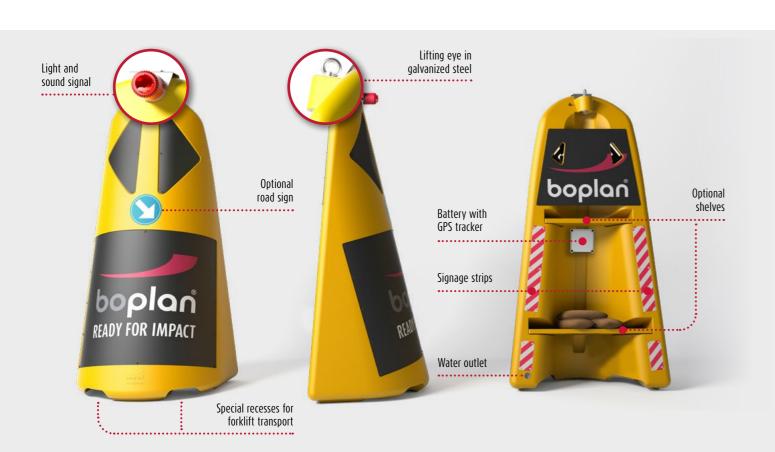

battery with GPS tracking system 💋

boplan READY FOR IMPACT

120 cm

The BOPLAN® RACE TOTEM has been specially designed to be deployed in critical places in the course where clear signage is required: at pedestrian refuge islands, speed bumps, junctions, pinch points, narrowings of carriageways, dangerous obstacles such as road signs and posts, street furniture, etc.

Due to its size of 2m40 and its audible warning signal, the BOPLAN® RACE TOTEM is the ideal solution to warn riders in time of a potential danger. The totem remains highly visible even in front riders in the peloton. In the event of a collision, the impact-absorbing polymer ensures much less risk of injury. In addition, the Race Totem has a design with exclusively round shapes, avoiding sharp corners. The Race Totem is also equipped with a GPS tracking system, so that you can see where it is at any time.

240 cm

optimal visibility from a great distance
entirely made of impact-absorbing polymer
warning by sound and light signal
on/off via remote control
direction indication for the riders on which side to pass
can be equipped with a D1 traffic sign
easy and quick to install