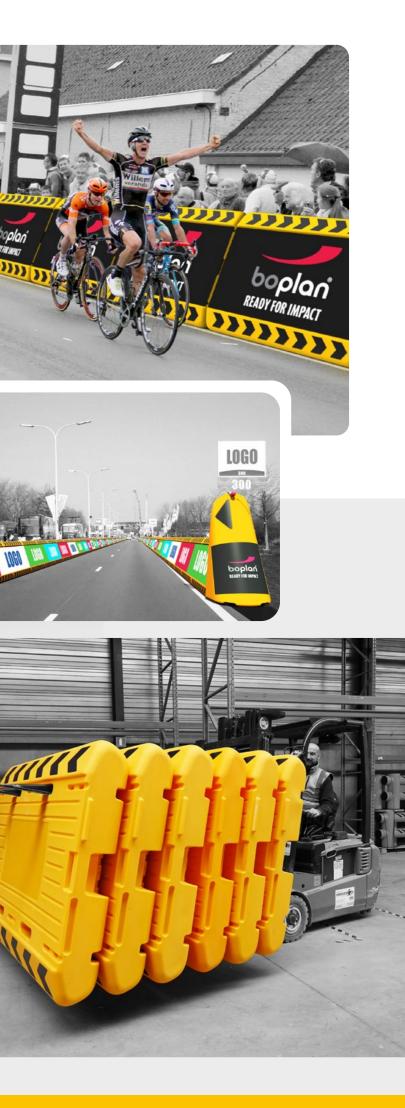

## **BOPLAN**<sup>®</sup> RACE BARRIER

The finish zone is always a critical place during a cycling race. The final sprint starts in view of the finish, sometimes with a large group of riders. Because of the high speeds, the proximity of other racing cyclists and the sometimes sudden manoeuvres the risk of accidents is high.

The BOPLAN® RACE BARRIERS are specially designed for the protection of the finish area of cycling races. These yellow polymer barriers are easy to use and slide together almost seamlessly with a tongue and groove connection.

The Race Barriers can be quickly coupled together and interconnected with a fixation bar. Due to their height of 140 cm and their arrangement at an angle of 70 °, they keep the public at a safe distance from the riders. The impact-absorbing polymer and smart design minimize the consequences of a possible collision. There are also special recesses for transport with a forklift and the foldable legs make them easy to stack. The BOPLAN® RACE BARRIER can be weighted if necessary.

battery with GPS tracking system 💋

boplan READY FOR IMPACT

120 cm

The BOPLAN® RACE TOTEM has been specially designed to be deployed in critical places in the course where clear signage is required: at pedestrian refuge islands, speed bumps, junctions, pinch points, narrowings of carriageways, dangerous obstacles such as road signs and posts, street furniture, etc.

Due to its size of 2m40 and its audible warning signal, the BOPLAN® RACE TOTEM is the ideal solution to warn riders in time of a potential danger. The totem remains highly visible even in front riders in the peloton. In the event of a collision, the impact-absorbing polymer ensures much less risk of injury. In addition, the Race Totem has a design with exclusively round shapes, avoiding sharp corners. The Race Totem is also equipped with a GPS tracking system, so that you can see where it is at any time.