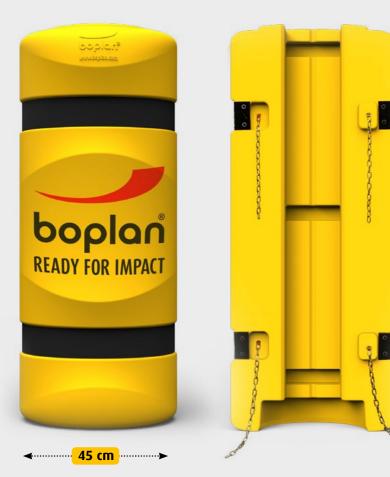

The BOPLAN® RACE BUMPERS are a must for fast and efficient protection of trees, posts, fences and others dangerous obstacles along it trail. These fenders out of impact absorbent plastic give clear a potential hazard and mitigate the consequences of a possible collision with the obstacle to a minimum.

boplan

The fenders are at the back equipped with chains for fast and easy attachment. Because of the special recess optimizes the obstacle secured.

- completely impact-absorbing polymer 🔗
  - yellow color for optimal visibility 🌝
  - easy, flexible and quick to deploy 🌝
    - chains for quick attachment 🕑
      - sustainable 🕐
      - weather resistant 🗸
      - 100% recyclable 🗸