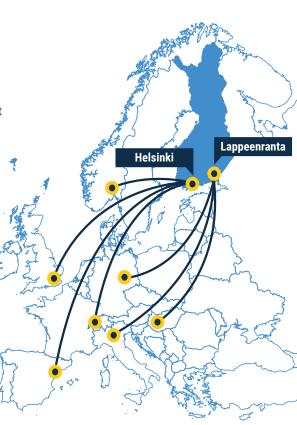

## TRAVEL TO FINLAND WITH A FAST FLIGHT CONNECTION OR BY A CAR VIA THE BALTIC SEA

Finland is situated in the northernmost corner of Europe but is easy to reach through the Helsinki or Lappeenranta airports.

Helsinki is located 260 km from Imatra, and Lappeenranta is located only 35 km from Imatra.

No flight? No problem. Helsinki can also be reached with several ferry connections from Germany, Estonia and Sweden via the Baltic Sea.