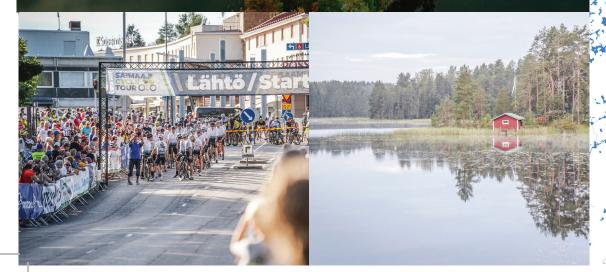

## SUN AND THE BEAUTY OF THE FINNISH LAKELAND.

Saimaa Cycle Tour's 300 kilometer route runs through the world's most beautiful lake landscapes. Enjoy the magical light of the midnight sun and experience the nightless night.

The Saimaa Cycle Tour is not a competition and it is open to cycling enthusiasts of all levels who want to challenge themselves for this unique cycling experience. The entire route is ridden along asphalted roads. There are multiple service points along the route where drinks, snacks and warm meals are offered.