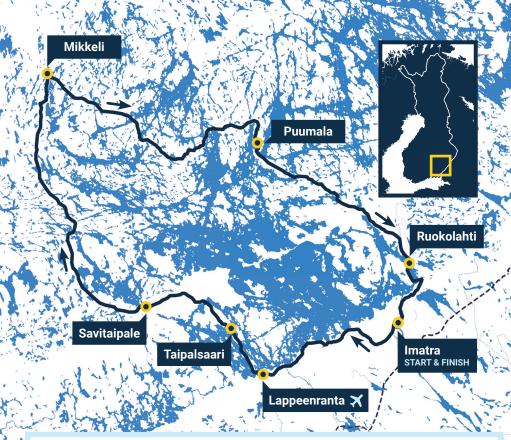

SAIMAA CYCLE TOUR, JULY 7-8 2023, IMATRA, FINLAND

## SUN AND THE BEAUTY OF THE FINNISH LAKELAND.

Saimaa Cycle Tour's 300 kilometer route runs through the world's most beautiful lake landscapes. Enjoy the magical light of the midnight sun and experience the nightless night.

Also shorter 38 km and 85 km routes are available.

**The Saimaa lakeland area** is a blue labyrinth of thousands of lakes and islands, interspersed with forests and ridges. The Saimaa area is full of beautiful scenery and roads which enables us to build an amazing route for the Saimaa Cycle Tour.